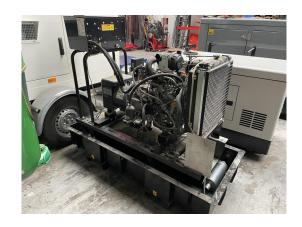

## Price 4900 Eur nett Backup power system 8 kVA as a backup power unit with Yanmar motor 3 TNV 76

| Generating Set:           | stationary         | Gen Set:             | baseframe          |
|---------------------------|--------------------|----------------------|--------------------|
| Technical Data Engine:    |                    |                      |                    |
| Engine Manufacturer:      | Yanmar             | Engine Type:         | 3 TNV 76-GG        |
| Engine No.:               | A2883              | Engine Power:        | 9 KW               |
| Cooling:                  | water-cooled       | Starting:            | electrical 12 V DC |
| Rotation:                 | 1500 rpm           | Fuel:                | heating oil EN 590 |
| Technical Data Generator: |                    |                      |                    |
| Generator Manufacturer:   | Mecc Alte          | Gen Set:             | ECP 3-2S/4         |
| Gen No.:                  | 1470273            | Gen Power:           | 8 kVA              |
| Voltage:                  | 400 / 231 Volt     | Power Factor:        | cos phi 0,8        |
| Rotation:                 | 1500 rpm           |                      |                    |
| Control Unit:             |                    |                      |                    |
| Setup:                    | automatic start    | Functions:           | emergency power    |
| Switch:                   | gen switch 4 pole  | Delivery:            | set up             |
| Width ca. mm:             |                    | Depth ca. mm:        |                    |
| Height ca. mm:            |                    |                      |                    |
| Tank                      |                    |                      |                    |
| Setup:                    | basefram fuel tank |                      |                    |
| Width ca. mm:             |                    | Height ca. mm:       |                    |
| Depth ca. mm:             |                    | Capacity / Litre:    | 60                 |
| Dimensions of unit:       |                    |                      |                    |
| Length ca. mm:            | 1.750              | Height ca. mm:       | 1.460              |
| Width ca. mm:             | 770                | Weigth ca. KG:       | 380                |
| Usage:                    |                    |                      |                    |
| State:                    | good condition     | year of manufacture: | sold               |
| time of delivery:         | ex work            | Price plus VAT in �: | on request:        |
| Operating Hours:          | 43                 |                      |                    |
| Location:                 | Verl - Germany     |                      |                    |
| Stock No:                 |                    | Reserved:            | nein / no          |
|                           |                    |                      |                    |
|                           |                    |                      |                    |