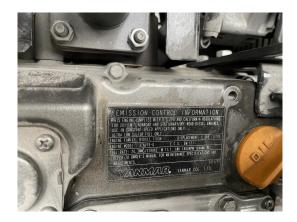

## Price 4900 Eur nett Backup power system 8 kVA as a backup power unit with Yanmar motor 3 TNV 76

| Generating Set:           | stationary         | Gen Set:             | baseframe          |
|---------------------------|--------------------|----------------------|--------------------|
| Technical Data Engine:    |                    |                      |                    |
| Engine Manufacturer:      | Yanmar             | Engine Type:         | 3 TNV 76-GG        |
| Engine No.:               | A2883              | Engine Power:        | 9 KW               |
| Cooling:                  | water-cooled       | Starting:            | electrical 12 V DC |
| Rotation:                 | 1500 rpm           | Fuel:                | heating oil EN 590 |
| Technical Data Generator: |                    |                      |                    |
| Generator Manufacturer:   | Mecc Alte          | Gen Set:             | ECP 3-2S/4         |
| Gen No.:                  | 1470273            | Gen Power:           | 8 kVA              |
| Voltage:                  | 400 / 231 Volt     | Power Factor:        | cos phi 0,8        |
| Rotation:                 | 1500 rpm           |                      |                    |
| Control Unit:             |                    |                      |                    |
| Setup:                    | automatic start    | Functions:           | emergency power    |
| Switch:                   | gen switch 4 pole  | Delivery:            | set up             |
| Width ca. mm:             |                    | Depth ca. mm:        |                    |
| Height ca. mm:            |                    |                      |                    |
| Tank                      |                    |                      |                    |
| Setup:                    | basefram fuel tank |                      |                    |
| Width ca. mm:             |                    | Height ca. mm:       |                    |
| Depth ca. mm:             |                    | Capacity / Litre:    | 60                 |
| Dimensions of unit:       |                    |                      |                    |
| Length ca. mm:            | 1.750              | Height ca. mm:       | 1.460              |
| Width ca. mm:             | 770                | Weigth ca. KG:       | 380                |
| Usage:                    |                    |                      |                    |
| State:                    | good condition     | year of manufacture: | sold               |
| time of delivery:         | ex work            | Price plus VAT in �: | on request:        |
| Operating Hours:          | 43                 |                      |                    |
| Location:                 | Verl - Germany     |                      |                    |
| Stock No:                 |                    | Reserved:            | nein / no          |
|                           |                    |                      |                    |
|                           |                    |                      |                    |