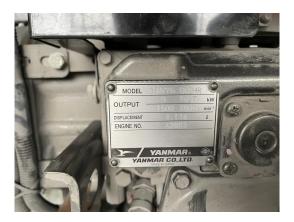

## Price 4900 Eur nett Backup power system 8 kVA as a backup power unit with Yanmar motor 3 TNV 76

| Generating Set:           | stationary         | Gen Set:             | baseframe          |
|---------------------------|--------------------|----------------------|--------------------|
| Technical Data Engine:    |                    |                      |                    |
| Engine Manufacturer:      | Yanmar             | Engine Type:         | 3 TNV 76-GG        |
| Engine No.:               | A2883              | Engine Power:        | 9 KW               |
| Cooling:                  | water-cooled       | Starting:            | electrical 12 V DC |
| Rotation:                 | 1500 rpm           | Fuel:                | heating oil EN 590 |
| Technical Data Generator: |                    |                      |                    |
| Generator Manufacturer:   | Mecc Alte          | Gen Set:             | ECP 3-2S/4         |
| Gen No.:                  | 1470273            | Gen Power:           | 8 kVA              |
| Voltage:                  | 400 / 231 Volt     | Power Factor:        | cos phi 0,8        |
| Rotation:                 | 1500 rpm           |                      |                    |
| Control Unit:             |                    |                      |                    |
| Setup:                    | automatic start    | Functions:           | emergency power    |
| Switch:                   | gen switch 4 pole  | Delivery:            | set up             |
| Width ca. mm:             |                    | Depth ca. mm:        |                    |
| Height ca. mm:            |                    |                      |                    |
| Tank                      |                    |                      |                    |
| Setup:                    | basefram fuel tank |                      |                    |
| Width ca. mm:             |                    | Height ca. mm:       |                    |
| Depth ca. mm:             |                    | Capacity / Litre:    | 60                 |
| Dimensions of unit:       |                    |                      |                    |
| Length ca. mm:            | 1.750              | Height ca. mm:       | 1.460              |
| Width ca. mm:             | 770                | Weigth ca. KG:       | 380                |
| Usage:                    |                    |                      |                    |
| State:                    | good condition     | year of manufacture: | sold               |
| time of delivery:         | ex work            | Price plus VAT in �: | on request:        |
| Operating Hours:          | 43                 |                      |                    |
| Location:                 | Verl - Germany     |                      |                    |
| Stock No:                 |                    | Reserved:            | nein / no          |
|                           |                    |                      |                    |
|                           |                    |                      |                    |