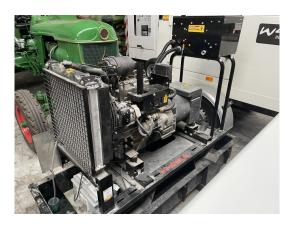

## Price 4900 Eur nett Backup power system 8 kVA as a backup power unit with Yanmar motor 3 TNV 76

| Generating Set:           | stationary         | Gen Set:             | baseframe          |
|---------------------------|--------------------|----------------------|--------------------|
| Technical Data Engine:    |                    |                      |                    |
| Engine Manufacturer:      | Yanmar             | Engine Type:         | 3 TNV 76-GG        |
| Engine No.:               | A2883              | Engine Power:        | 9 KW               |
| Cooling:                  | water-cooled       | Starting:            | electrical 12 V DC |
| Rotation:                 | 1500 rpm           | Fuel:                | heating oil EN 590 |
| Technical Data Generator: |                    |                      |                    |
| Generator Manufacturer:   | Mecc Alte          | Gen Set:             | ECP 3-2S/4         |
| Gen No.:                  | 1470273            | Gen Power:           | 8 kVA              |
| Voltage:                  | 400 / 231 Volt     | Power Factor:        | cos phi 0,8        |
| Rotation:                 | 1500 rpm           |                      |                    |
| Control Unit:             |                    |                      |                    |
| Setup:                    | automatic start    | Functions:           | emergency power    |
| Switch:                   | gen switch 4 pole  | Delivery:            | set up             |
| Width ca. mm:             |                    | Depth ca. mm:        |                    |
| Height ca. mm:            |                    |                      |                    |
| Tank                      |                    |                      |                    |
| Setup:                    | basefram fuel tank |                      |                    |
| Width ca. mm:             |                    | Height ca. mm:       |                    |
| Depth ca. mm:             |                    | Capacity / Litre:    | 60                 |
| Dimensions of unit:       |                    |                      |                    |
| Length ca. mm:            | 1.750              | Height ca. mm:       | 1.460              |
| Width ca. mm:             | 770                | Weigth ca. KG:       | 380                |
| Usage:                    |                    |                      |                    |
| State:                    | good condition     | year of manufacture: | sold               |
| time of delivery:         | ex work            | Price plus VAT in �: | on request:        |
| Operating Hours:          | 43                 |                      |                    |
| Location:                 | Verl - Germany     |                      |                    |
| Stock No:                 |                    | Reserved:            | nein / no          |
|                           |                    |                      |                    |
|                           |                    |                      |                    |