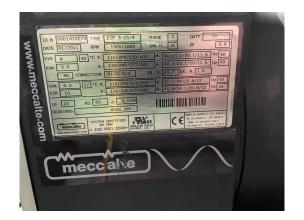

## Price 4900 Eur nett Backup power system 8 kVA as a backup power unit with Yanmar motor 3 TNV 76

| Generating Set:           | stationary         | Gen Set:             | baseframe          |
|---------------------------|--------------------|----------------------|--------------------|
| Technical Data Engine:    |                    |                      |                    |
| Engine Manufacturer:      | Yanmar             | Engine Type:         | 3 TNV 76-GG        |
| Engine No.:               | A2883              | Engine Power:        | 9 KW               |
| Cooling:                  | water-cooled       | Starting:            | electrical 12 V DC |
| Rotation:                 | 1500 rpm           | Fuel:                | heating oil EN 590 |
| Technical Data Generator: |                    |                      |                    |
| Generator Manufacturer:   | Mecc Alte          | Gen Set:             | ECP 3-2S/4         |
| Gen No.:                  | 1470273            | Gen Power:           | 8 kVA              |
| Voltage:                  | 400 / 231 Volt     | Power Factor:        | cos phi 0,8        |
| Rotation:                 | 1500 rpm           |                      |                    |
| Control Unit:             |                    |                      |                    |
| Setup:                    | automatic start    | Functions:           | emergency power    |
| Switch:                   | gen switch 4 pole  | Delivery:            | set up             |
| Width ca. mm:             |                    | Depth ca. mm:        |                    |
| Height ca. mm:            |                    |                      |                    |
| Tank                      |                    |                      |                    |
| Setup:                    | basefram fuel tank |                      |                    |
| Width ca. mm:             |                    | Height ca. mm:       |                    |
| Depth ca. mm:             |                    | Capacity / Litre:    | 60                 |
| Dimensions of unit:       |                    |                      |                    |
| Length ca. mm:            | 1.750              | Height ca. mm:       | 1.460              |
| Width ca. mm:             | 770                | Weigth ca. KG:       | 380                |
| Usage:                    |                    |                      |                    |
| State:                    | good condition     | year of manufacture: | sold               |
| time of delivery:         | ex work            | Price plus VAT in �: | on request:        |
| Operating Hours:          | 43                 |                      |                    |
| Location:                 | Verl - Germany     |                      |                    |
| Stock No:                 |                    | Reserved:            | nein / no          |
|                           |                    |                      |                    |
|                           |                    |                      |                    |