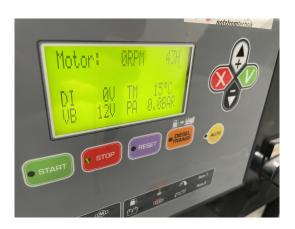

## Price 4900 Eur nett Backup power system 8 kVA as a backup power unit with Yanmar motor 3 TNV 76

| Generating Set:           | stationary         | Gen Set:             | baseframe          |
|---------------------------|--------------------|----------------------|--------------------|
| Technical Data Engine:    |                    |                      |                    |
| Engine Manufacturer:      | Yanmar             | Engine Type:         | 3 TNV 76-GG        |
| Engine No.:               | A2883              | Engine Power:        | 9 KW               |
| Cooling:                  | water-cooled       | Starting:            | electrical 12 V DC |
| Rotation:                 | 1500 rpm           | Fuel:                | heating oil EN 590 |
| Technical Data Generator: |                    |                      |                    |
| Generator Manufacturer:   | Mecc Alte          | Gen Set:             | ECP 3-2S/4         |
| Gen No.:                  | 1470273            | Gen Power:           | 8 kVA              |
| Voltage:                  | 400 / 231 Volt     | Power Factor:        | cos phi 0,8        |
| Rotation:                 | 1500 rpm           |                      |                    |
| Control Unit:             |                    |                      |                    |
| Setup:                    | automatic start    | Functions:           | emergency power    |
| Switch:                   | gen switch 4 pole  | Delivery:            | set up             |
| Width ca. mm:             |                    | Depth ca. mm:        |                    |
| Height ca. mm:            |                    |                      |                    |
| Tank                      |                    |                      |                    |
| Setup:                    | basefram fuel tank |                      |                    |
| Width ca. mm:             |                    | Height ca. mm:       |                    |
| Depth ca. mm:             |                    | Capacity / Litre:    | 60                 |
| Dimensions of unit:       |                    |                      |                    |
| Length ca. mm:            | 1.750              | Height ca. mm:       | 1.460              |
| Width ca. mm:             | 770                | Weigth ca. KG:       | 380                |
| Usage:                    |                    |                      |                    |
| State:                    | good condition     | year of manufacture: | sold               |
| time of delivery:         | ex work            | Price plus VAT in �: | on request:        |
| Operating Hours:          | 43                 |                      |                    |
| Location:                 | Verl - Germany     |                      |                    |
| Stock No:                 |                    | Reserved:            | nein / no          |
|                           |                    |                      |                    |
|                           |                    |                      |                    |